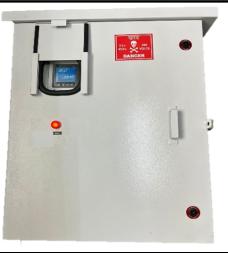

## **TECHNICAL DATA SHEET**

**1PH Smart Feeder Pillar Control Panel** 

Feeder Panels are an integral part of the lighting infrastructure & conventional lighting requires manual intervention for scheduled maintenance activities. Group lighting automation provides a cost effective and first step option to achieving smart lighting. Using information related to the operational status, energy consumption and the ability to remote control provides maintenance personnel to efficiently manage these. This saves lot of man hours for manual checks and root- cause analysis during maintenance.

## **Technical Specification:**

| Battery Back Up:8 HrsFuse/MCBProvidedAntenna Cable:ProvidedCommunication Mode:GPRS/GSM/GPSIngress protection:IP 55Operating temperature:0°C to 50°COperating Voltage range:140 to 270V(AC, 1 Phase)Rated voltage & frequency:240V, 50Hz AC at 1 phase# Energy saving<br># Long life<br># Easy installation & maintenance |                            |                          |   |
|--------------------------------------------------------------------------------------------------------------------------------------------------------------------------------------------------------------------------------------------------------------------------------------------------------------------------|----------------------------|--------------------------|---|
| Fuse/MCBProvidedAntenna Cable:ProvidedCommunication Mode:GPRS/GSM/GPSIngress protection:IP 55Operating temperature:0°C to 50°COperating Voltage range:140 to 270V(AC, 1 Phase)Rated voltage & frequency:240V, 50Hz AC at 1 phase                                                                                         | SPD:                       | 40kA, 440V               | - |
| Fuse/MCBProvidedAntenna Cable:ProvidedCommunication Mode:GPRS/GSM/GPSIngress protection:IP 55Operating temperature:0°C to 50°COperating Voltage range:140 to 270V(AC, 1 Phase)                                                                                                                                           | Rated voltage & frequency: | 240V, 50Hz AC at 1 phase |   |
| Fuse/MCBProvidedAntenna Cable:ProvidedCommunication Mode:GPRS/GSM/GPSIngress protection:IP 55                                                                                                                                                                                                                            | Operating Voltage range:   | 140 to 270V(AC, 1 Phase) |   |
| Fuse/MCBProvidedAntenna Cable:ProvidedCommunication Mode:GPRS/GSM/GPS                                                                                                                                                                                                                                                    | Operating temperature:     | 0°C to 50°C              |   |
| Fuse/MCBProvidedAntenna Cable:Provided                                                                                                                                                                                                                                                                                   | Ingress protection:        | IP 55                    |   |
| Fuse/MCB Provided                                                                                                                                                                                                                                                                                                        | Communication Mode:        | GPRS/GSM/GPS             |   |
|                                                                                                                                                                                                                                                                                                                          | Antenna Cable:             | Provided                 |   |
| Battery Back Up: 8 Hrs                                                                                                                                                                                                                                                                                                   | Fuse/MCB                   | Provided                 |   |
|                                                                                                                                                                                                                                                                                                                          | Battery Back Up:           | 8 Hrs                    |   |