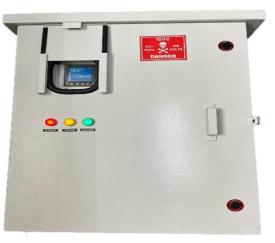

## **TECHNICAL DATA SHEET**

switch to smart 3PH Smart Feeder Pillar Control Panel

Feeder Panels are an integral part of the lighting infrastructure & conventional lighting requires manual intervention for scheduled maintenance activities. Group lighting automation provides a cost effective and first step option to achieving smart lighting. Using information related to the operational status, energy consumption and the ability to remote control provides maintenance personnel to efficiently manage these. This saves lot of man hours for manual checks and root- cause analysis during maintenance.