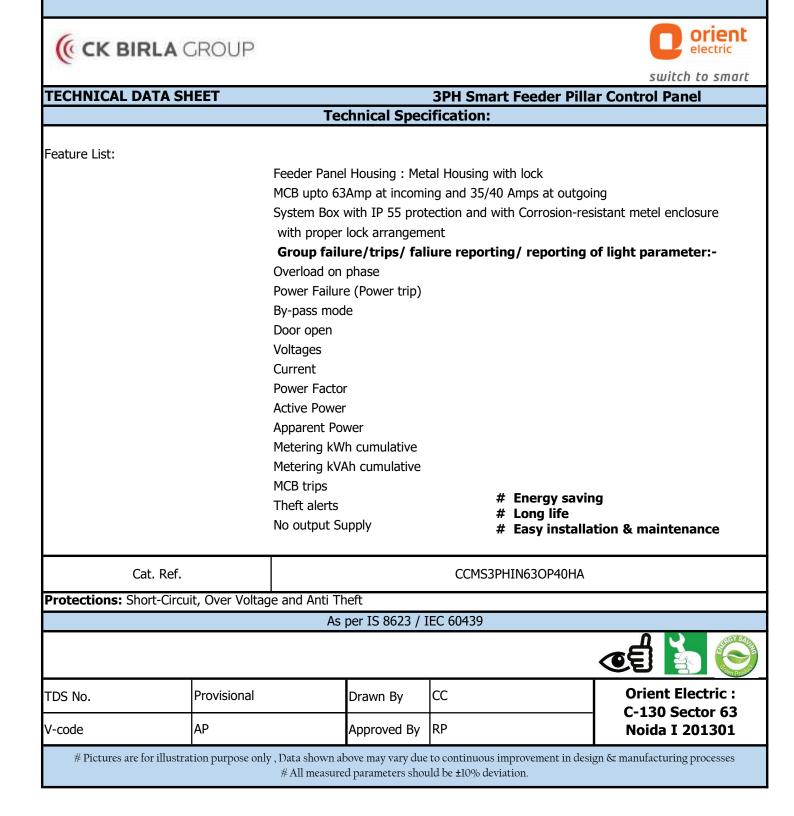

## **Technical Specification:**

| Battery Back Up:           | 8 Hrs                       |                                                                             |
|----------------------------|-----------------------------|-----------------------------------------------------------------------------|
| Fuse/MCB                   | Provided                    |                                                                             |
| Antenna Cable:             | Provided                    |                                                                             |
| Communication Mode:        | GPRS/GSM/GPS                |                                                                             |
| Ingress protection:        | IP 55                       |                                                                             |
| Operating temperature:     | 0°C to 50°C                 |                                                                             |
| Operating Voltage range:   | 140 to 270V(AC, 3 Phase)    |                                                                             |
| Rated voltage & frequency: | 240V, 50Hz AC at each phase | # Energy saving<br># Long life                                              |
| SPD:                       | 40kA, 440V                  | <ul><li># Long life</li><li># Easy installation &amp; maintenance</li></ul> |
|                            |                             |                                                                             |

| C                                                                                                                                                                                                | Cat. Ref.   | CCMS3PHIN63OP40HA |    |                                     |  |
|--------------------------------------------------------------------------------------------------------------------------------------------------------------------------------------------------|-------------|-------------------|----|-------------------------------------|--|
| Protections: Short-Circuit, Over Voltage and Anti Theft                                                                                                                                          |             |                   |    |                                     |  |
| As per IS 8623 / IEC 60439                                                                                                                                                                       |             |                   |    |                                     |  |
| ef 🛐 🏹                                                                                                                                                                                           |             |                   |    |                                     |  |
| TDS No.                                                                                                                                                                                          | Provisional | Drawn By          | сс | Orient Electric :                   |  |
| V-code                                                                                                                                                                                           | AP          | Approved By       | RP | - C-130 Sector 63<br>Noida I 201301 |  |
| # Pictures are for illustration purpose only, Data shown above may vary due to continuous improvement in design & manufacturing processes<br># All measured parameters should be ±10% deviation. |             |                   |    |                                     |  |